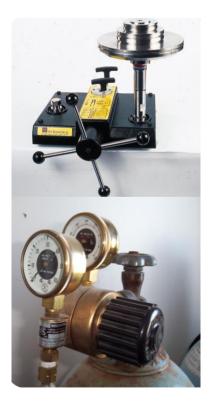

#### **Pressure Calibration**

Our capabilities in our laboratory can calibrate up to 37,000 PSI (2600 Bar). But, we're precise enough to measure to uncertainties of sixth of a percent. We're proud to serve those who serve through our contract and our capabilities.

Differential gauges

**Pressure switches** 

Pressure transducers

Pop off/relief valves

Regulators

Compound pressure gauges

**Dual scale gauges** 

Vacuum gauges

Pressure gauges

MIL-SPEC pressure gauges

Differential gauges

 Tel:
 965 24913403
 تليفون

 Fax:
 965 24913402
 فاكس

 P.O.Box
 5376
 بب.

 Safat
 13054
 الكويت

 Kuwait
 الكويت