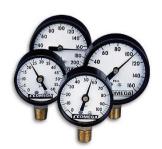

#### **Pressure Calibration**

Our capabilities in our laboratory can calibrate up to 37,000 PSI (2600 Bar). But, we're precise enough to measure to uncertainties of sixth of a percent. We're proud to serve those who serve through our contract and our capabilities.

Differential gauges

**Pressure switches** 

Pressure transducers

Pop off/relief valves

Regulators

Compound pressure gauges

**Dual scale gauges** 

Vacuum gauges

Pressure gauges

MIL-SPEC pressure gauges

Differential gauges

 Tel:
 965 24913403
 تليفون

 Fax:
 965 24913402
 فاكس

 P.O.Box
 5376
 بب.

 Safat
 13054
 الكويت

 Kuwait
 الكويت