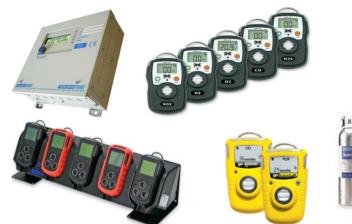

### **Gas Detectors**

We calibrate gas detectors for a single gas, multiple gas detectors, wearable products, and fixed location equipment. We provide confined space kits, replacement sensors, tubes, and nearly any other detection equipment needed to keep your staff on the job and worry free. We have the connections to get you the equipment you need, the ability to calibrate it, and the capacity to get it back to you .We calibrate measurements for multiple gases, including but not limited to:

Carbon Monoxide (CO)

Carbon Dioxide (CO2)

Oxygen (O2)

**LEL Combustible Gases** 

**Propane** 

Refrigerants

Hydrogen Sulphate (H2S)

Understanding the Value