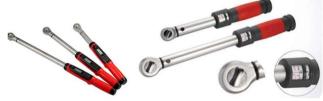

### **Torque**

We work with torque wrenches that measure in inch ounces to torque analyzers and torque transducers. We can take care of what you need to vlage torque, measure torque, calibrate torque equipment, repair torque equipment. and even replace torque equipment if it's beyond repair.

### 10 Nm to 1000 Nm (Measure)