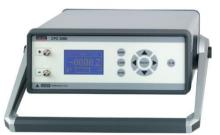

#### **Pressure Calibration**

Our capabilities in our laboratory can calibrate up to 37,000 PSI (2600 Bar). But, we're precise enough to measure to uncertainties of sixth of a percent. We're proud to serve those who serve through our contract and our capabilities.

Differential gauges

**Pressure switches** 

Pressure transducers

Pop off/relief valves

Regulators

Compound pressure gauges

**Dual scale gauges** 

Vacuum gauges

Pressure gauges

MIL-SPEC pressure gauges

Differential gauges

 Tel:
 965 24913403
 تليفون

 Fax:
 965 24913402
 فاكس

 P.O.Box
 5376
 بب.

 Safat
 13054
 الكويت

 Kuwait
 الكويت