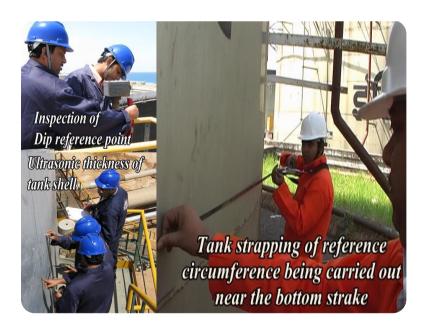

#### TANK CALIBRATION AND CERTIFICATION

International standards like ISO 7507 - part 1 to 4, ISO 12917, API (American Petroleum Institute) 2550, API 2551, API 2552, API MPMS 2.8.A, from which the national standards and rules are derived. The ISO rules have also been recommended by OIML (International Organization of Legal Metrology).

Internal survey is carried out in tanks where it is safe to enter enabling us to measure datum plates, internal deadwood & tank bottom floor / shape. Underground tanks horizontal require internal measurements. Bottom plate unevenness is profiled and physical calibration with water is done upto flush point as required. Safe Laser beam measurements are also used for internal measurements for horton spheres underground cylindrical tanks.

**Vertical Cylindrical Tanks** 

**Vertical Floating Roof Tanks** 

**Horizontal Cylindrical Tanks** 

Underground Horizontal TANKS

**Rectangular Tanks** 

**Bullets With Elliptical Ends** 

**Horton Spheres** 

Ship Tanks And Vessels