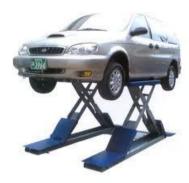

## **Load Testing**

NTCC Test is a fully Automated Load test, Stress test and Performance Test solution that is easy to use and cost effective. NTCC is known for its infrastructure for performance, reliability and scalability on the load tests conducted.

**Forklifts** 

**Equipment Jacks** 

**Pallet Jacks** 

**Car Lifts** 

We encourage customers to tour our facility and meet the people who will be working on your equipment.

**Understanding the Value** 

Tel: 965 24913403 تليفون Fax: 965 24913402 ص. ب. P.O.Box 5376 مالصفاة Safat 13054 للويت