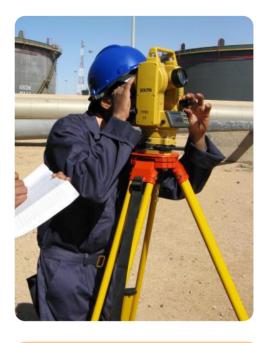

#### TANK CALIBRATION AND CERTIFICATION

International standards like ISO 7507 - part 1 to 4, ISO 12917, API (American Petroleum Institute) 2550, API 2551, API 2552, API MPMS 2.8.A, from which the national standards and rules are derived. The ISO rules have also been recommended by OIML (International Organization of Legal Metrology).

Internal survey is carried out in tanks where it is safe to enter enabling us to measure datum plates, internal deadwood & tank bottom floor / shape. Underground tanks horizontal require internal measurements. Bottom plate unevenness is profiled and physical calibration with water is done upto flush point as required. Safe Laser beam measurements are also used for internal measurements for horton spheres underground cylindrical tanks.