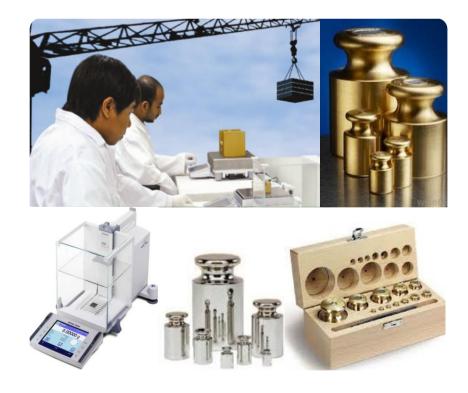

### Mass Calibration (OIML R111)

Whether you're measuring one milligram or a thousand pounds, NTCC can calibrate balances, scales and weights. We have certified and experienced scale and balance technicians. Our balance and scale abilities have been proven both on the road and in our laboratory facilities.

### **Analytical Balances**

**Balances** 

**Bench Scales** 

**Counter Scales** 

Floor Scales

**Load Cells** 

**Crane Scales** 

**Force Gauges** 

Truck scales

Weigh Bridges

**Mass Comparators** 

Weights

**Understanding the Value** 

 Tel:
 965 24913403
 تليفون

 Fax:
 965 24913402
 ماكس

 P.O.Box
 5376
 مالحفاة